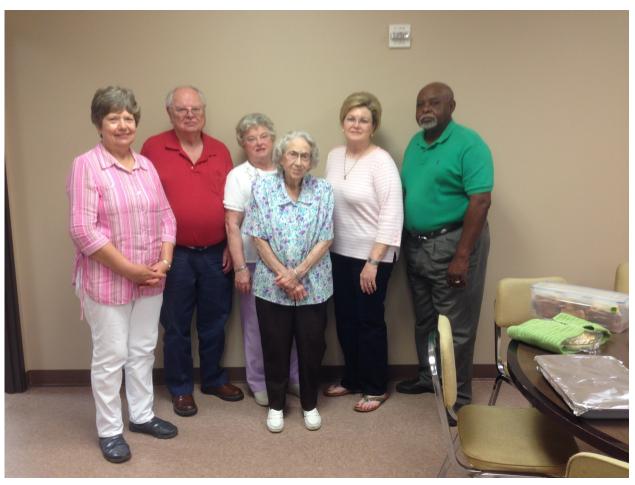

# TREE TALKVolume 42 Issue4SUMMER 2017Page 99Officers of Cherokee County Genealogical Society2016-2017

Left to right: Helen Marable, Treasurer; Gordon Bennett, President; Vivian Cates, First Vice President; Mary Marsh, Historian; Anna Nolley, Secretary; George R. Martin, Second Vice President.