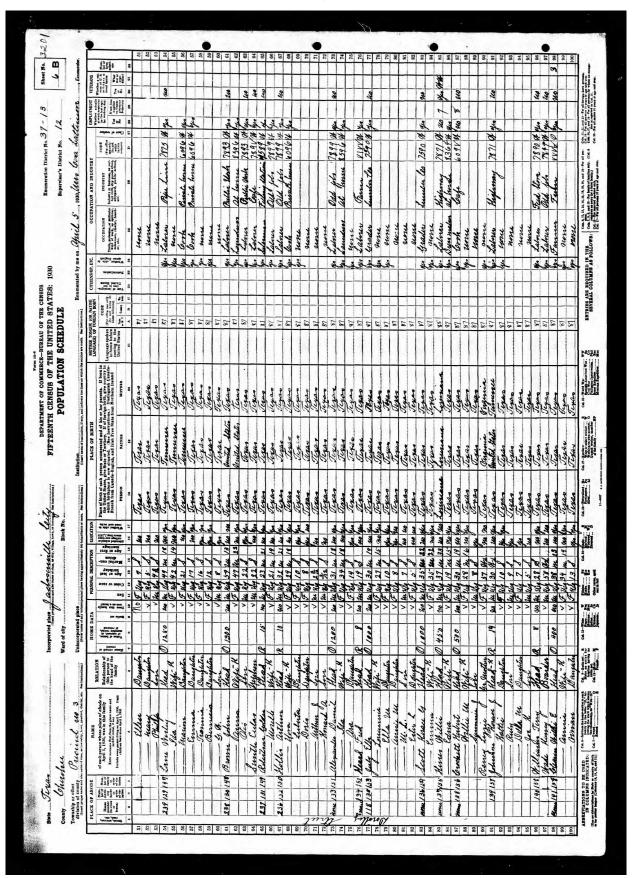

Her grandfather was Richard Lane born January 18, 1914 at Route 5, Box 217, Jacksonville, Cherokee County, TX to G. W. Lane (a negro aged 36) and Ida Sarden (a negro aged 33), (both born in Cherokee County) according to a delayed birth certificate dated October 13, 1944, witnessed by Elderron Dinah Tolbert and ordered recorded by James I. Perkins, County Judge of Cherokee County and filed for record October 19, 1944 at 9:15 A.M. and recorded Oct. 19. 1944 at 3:25 P.M. by Melvin Sessions, Clerk County Court, Cherokee County, Texas. The certificate states that Ida was the mother of 11 children. Richard Lane died November 2, 1959 at Alameda, CA.