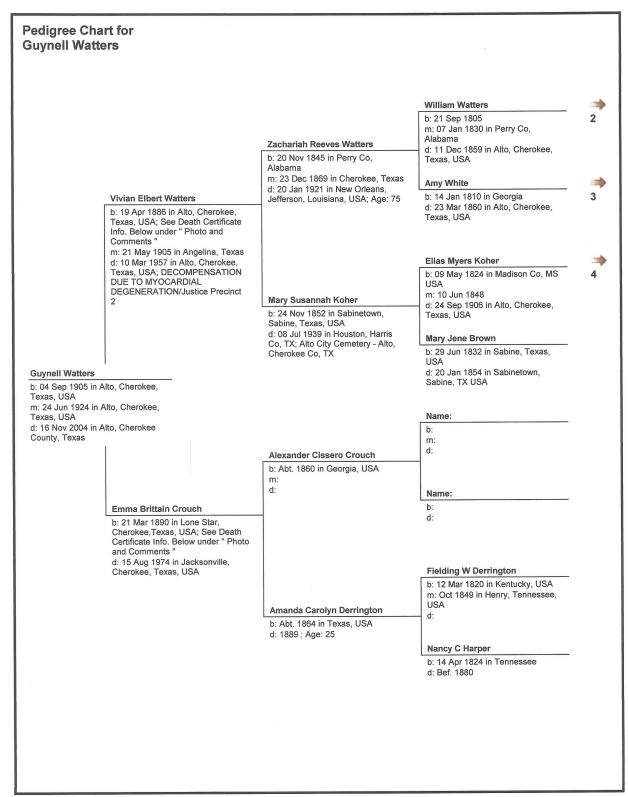

## Family Group Sheet for Vivian Elbert Watters

| Husband:  |           | Vivian Elbert Watters                                                                                         |
|-----------|-----------|---------------------------------------------------------------------------------------------------------------|
|           | Birth:    | 19 Apr 1886 in Alto, Cherokee, Texas, USA; See Death Certificate Info. Below under " Photo and Comments "     |
|           | Death:    | 10 Mar 1957 in Alto, Cherokee, Texas, USA; DECOMPENSATION DUE TO MYOCARDIAL DEGENERATION/Justice Precinct 2   |
|           | Burial:   | 11 Mar 1957 in Alto, Cherokee, Texas, USA; Alto City Cemetery                                                 |
|           | Marriage: | 21 May 1905 in Angelina, Texas                                                                                |
|           | Father:   | Zachariah Reeves Watters                                                                                      |
|           | Mother:   | Mary Susannah Koher                                                                                           |
| Wife:     | s         | Emma Brittain Crouch                                                                                          |
|           | Birth:    | 21 Mar 1890 in Lone Star, Cherokee,Texas, USA; See Death Certificate Info. Below under " Photo and Comments " |
|           | Death:    | 15 Aug 1974 in Jacksonville, Cherokee, Texas, USA                                                             |
|           | Burial:   | 17 Aug 1974 in Alto, Cherokee, Texas, USA; ATRIAL FIB with COMPLICATED HEART DISEASE                          |
|           | Father:   | Alexander Cissero Crouch                                                                                      |
|           | Mother:   | Amanda Carolyn Derrington                                                                                     |
| Children: |           |                                                                                                               |
| 1         | Name:     | Guynell Watters                                                                                               |
| F         | Birth:    | 04 Sep 1905 in Alto, Cherokee, Texas, USA                                                                     |
|           | Death:    | 16 Nov 2004 in Alto, Cherokee County, Texas                                                                   |
|           | Burial:   | 2004 in Alto, Cherokee, Texas, USA; Alto, City, Cemetery                                                      |
|           | Marriage: | 24 Jun 1924 in Alto, Cherokee, Texas, USA                                                                     |
|           | Spouse:   | Tom Kennedy                                                                                                   |
| 2         | Name:     | George Crouch Watters                                                                                         |
| M         | Birth:    | 22 Oct 1907 in Alto, Texas                                                                                    |
|           | Death:    | 22 Sep 1949 in Cuero, DeWitt, Texas, USA; Age: 41                                                             |
|           | Burial:   | Alto, Cherokee County, Texas                                                                                  |
|           | Marriage: | 07 Aug 1933 in Longview, Gregg, Texas, USA                                                                    |
|           | Spouse:   | Trixie Gene Wright                                                                                            |
| 3         | Name:     | Mary Alene Watters                                                                                            |
| F         | Birth:    | 25 Dec 1913 in Texas                                                                                          |
|           | Death:    | 15 Aug 2008 in Longview, Gregg, Texas; Age at Death: 94                                                       |
|           | Marriage: | 12 Mar 1932 in Cherokee Co, TX; J. J. Ray, Trinity Texas<br>Benjamin Cranford Moore                           |
|           | 0         |                                                                                                               |