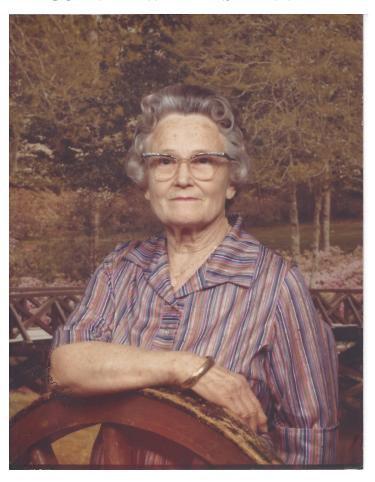

## TREE TALK Volume 40 Issue 1 Fall 2014 Page 8 GUYNELL WATTERS KENNEDY

Funeral for Guynell Watters Kennedy, 99, of Alto was at 2 p.m. Friday (September 19, 2004) at the Hill-top Baptist Church with Pat Moore and the Rev. Charles Haley officiating. Burial was in Alto City Cemetery under the direction of O.T. Allen & Son Funeral Home.

Mrs, Kennedy died Tuesday, Nov. 16, in Alto. She was born Sept. 4, 1905, in Alto to Elbert and Emma Crouch Watters.

She lived all of her life in Alto and was a member of the Hilltop Baptist Church. She was a school-teacher for 47 years and taught at Alto, Glover and Central schools. She was also a Sunday school teacher for 68 years. Mrs. Kennedy was a member of the Alto Thursday Study club, the Daughters of the Republic of Texas and the Daughters of the American Revolution. Preceding her in death were her husband, Tom Kennedy and a brother, George Watters. Survivors

include a sister Alene Moore of Longview; two nephews, Terry Ted Moore of Alto and Jerry Jean Moore of Tyler; two nieces, Sherry Moore Bagley of Longview and Gene Watters Uzzle of Houston, numerous great-nieces, great-nephews and other relative and friends, Pallbearers included Ted Moore, Steven Moore, Tim Moore, Larry Bagley, Clay Bagley and Steve Daniel.

Cherokeean Herald (Rusk, Tex), Vol. 155, No. 40, Ed 1, Wednesday, November 24, 2004. Used by permission Photo from the collection of Terry Ted Moore, 330 County Road 2601, Alto TX 75925.