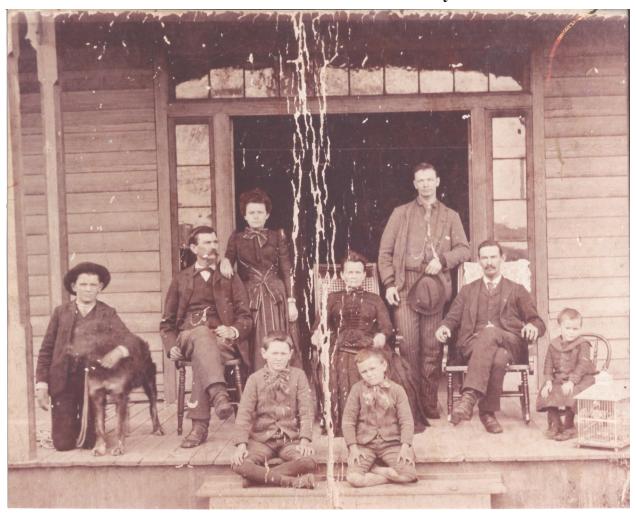

## Family Group Sheet for Vivian Elbert Watters

| Husband:  |           | Vivian Elbert Watters                                                                                         |
|-----------|-----------|---------------------------------------------------------------------------------------------------------------|
|           | Birth:    | 19 Apr 1886 in Alto, Cherokee, Texas, USA; See Death Certificate Info. Below under " Photo and Comments "     |
|           | Death:    | 10 Mar 1957 in Alto, Cherokee, Texas, USA; DECOMPENSATION DUE TO MYOCARDIAL DEGENERATION/Justice Precinct 2   |
|           | Burial:   | 11 Mar 1957 in Alto, Cherokee, Texas, USA; Alto City Cemetery                                                 |
|           | Marriage: | 21 May 1905 in Angelina, Texas                                                                                |
|           | Father:   | Zachariah Reeves Watters                                                                                      |
|           | Mother:   | Mary Susannah Koher                                                                                           |
| Wife:     | s         | Emma Brittain Crouch                                                                                          |
|           | Birth:    | 21 Mar 1890 in Lone Star, Cherokee,Texas, USA; See Death Certificate Info. Below under " Photo and Comments " |
|           | Death:    | 15 Aug 1974 in Jacksonville, Cherokee, Texas, USA                                                             |
|           | Burial:   | 17 Aug 1974 in Alto, Cherokee, Texas, USA; ATRIAL FIB with COMPLICATED HEART DISEASE                          |
|           | Father:   | Alexander Cissero Crouch                                                                                      |
|           | Mother:   | Amanda Carolyn Derrington                                                                                     |
| Children: |           |                                                                                                               |
| 1         | Name:     | Guynell Watters                                                                                               |
| F         | Birth:    | 04 Sep 1905 in Alto, Cherokee, Texas, USA                                                                     |
|           | Death:    | 16 Nov 2004 in Alto, Cherokee County, Texas                                                                   |
|           | Burial:   | 2004 in Alto, Cherokee, Texas, USA; Alto, City, Cemetery                                                      |
|           | Marriage: | 24 Jun 1924 in Alto, Cherokee, Texas, USA                                                                     |
|           | Spouse:   | Tom Kennedy                                                                                                   |
| 2         | Name:     | George Crouch Watters                                                                                         |
| M         | Birth:    | 22 Oct 1907 in Alto, Texas                                                                                    |
|           | Death:    | 22 Sep 1949 in Cuero, DeWitt, Texas, USA; Age: 41                                                             |
|           | Burial:   | Alto, Cherokee County, Texas                                                                                  |
|           | Marriage: | 07 Aug 1933 in Longview, Gregg, Texas, USA                                                                    |
|           | Spouse:   | Trixie Gene Wright                                                                                            |
| 3         | Name:     | Mary Alene Watters                                                                                            |
| F         | Birth:    | 25 Dec 1913 in Texas                                                                                          |
|           | Death:    | 15 Aug 2008 in Longview, Gregg, Texas; Age at Death: 94                                                       |
|           | Marriage: | 12 Mar 1932 in Cherokee Co, TX; J. J. Ray, Trinity Texas<br>Benjamin Cranford Moore                           |
|           | 0         |                                                                                                               |