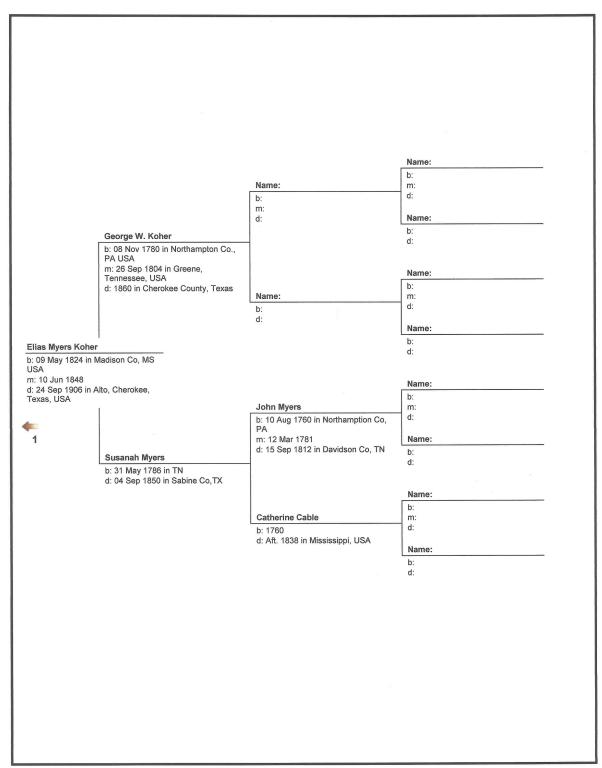

tht she was due and would cry if I couldn't and until this day I love that baby sister with all my heart. Before the following Christmas I crocheted a baby red-cap. Red for a baby, but I thought red was for Christmas and she came on Christmas day which is her birthday, and I am always so happy just to thank God set her for our Christmas gift.

Alene Watters Mooe has brought three children, seven grandchildren and three great grandchildren into the world, to bring happiness into our lives. Thank you God for answering our prayers.



## 23TREE TALK Volume 40 Issue 1 Fall 2014 Page 23 Pedigree Chart for Guynell Watters



## TREE TALK Volume 40 Issue 1 Fall 2014 Page 24 Pedigree Chart for Guynell Watters



## TREE TALK Volume 40 Issue 1 Fall 2014 Page 25 Pedigree Chart for Guynell Watters



## TREE TALK Volume 40 Issue 1 Fall 2014 Page 26 Vivian Elbert Watters Birth Certificate

| STATE OF TEXAS