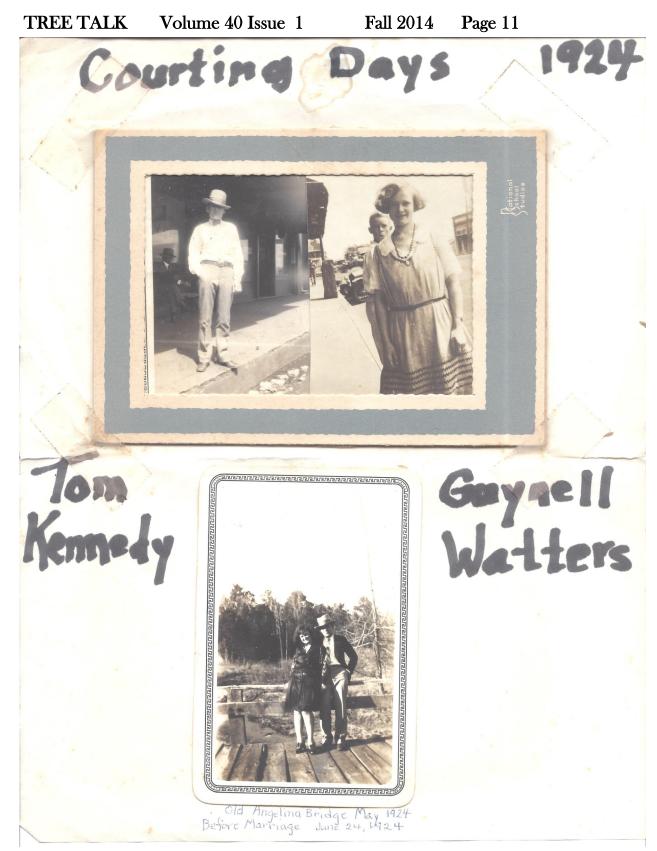

## TREE TALK Volume 40 Issue 1 Fall 2014 Page 8 GUYNELL WATTERS KENNEDY

Funeral for Guynell Watters Kennedy, 99, of Alto was at 2 p.m. Friday (September 19, 2004) at the Hill-top Baptist Church with Pat Moore and the Rev. Charles Haley officiating. Burial was in Alto City Cemetery under the direction of O.T. Allen & Son Funeral Home.

Mrs, Kennedy died Tuesday, Nov. 16, in Alto. She was born Sept. 4, 1905, in Alto to Elbert and Emma Crouch Watters.

She lived all of her life in Alto and was a member of the Hilltop Baptist Church. She was a school-teacher for 47 years and taught at Alto, Glover and Central schools. She was also a Sunday school teacher for 68 years. Mrs. Kennedy was a member of the Alto Thursday Study club, the Daughters of the Republic of Texas and the Daughters of the American Revolution. Preceding her in death were her husband, Tom Kennedy and a brother, George Watters. Survivors

Cherokeean Herald (Rusk, Tex), Vol. 155, No. 40, Ed 1, Wednesday, November 24, 2004. Used by permission Photo from the collection of Terry Ted Moore, 330 County Road 2601, Alto TX 75925.