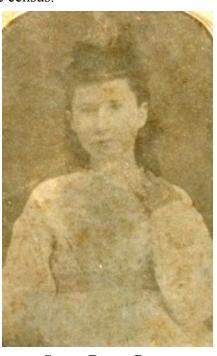

## TREE TALK Volume 40 Issue 1 Fall 2014 Page 8 GUYNELL WATTERS KENNEDY

Funeral for Guynell Watters Kennedy, 99, of Alto was at 2 p.m. Friday (September 19, 2004) at the Hill-top Baptist Church with Pat Moore and the Rev. Charles Haley officiating. Burial was in Alto City Cemetery under the direction of O.T. Allen & Son Funeral Home.

Mrs, Kennedy died Tuesday, Nov. 16, in Alto. She was born Sept. 4, 1905, in Alto to Elbert and Emma Crouch Watters.

She lived all of her life in Alto and was a member of the Hilltop Baptist Church. She was a school-teacher for 47 years and taught at Alto, Glover and Central schools. She was also a Sunday school teacher for 68 years. Mrs. Kennedy was a member of the Alto Thursday Study club, the Daughters of the Republic of Texas and the Daughters of the American Revolution. Preceding her in death were her husband, Tom Kennedy and a brother, George Watters. Survivors

include a sister Alene Moore of Longview; two nephews, Terry Ted Moore of Alto and Jerry Jean Moore of Tyler; two nieces, Sherry Moore Bagley of Longview and Gene Watters Uzzle of Houston, numerous great-nieces, great-nephews and other relative and friends, Pallbearers included Ted Moore, Steven Moore, Tim Moore, Larry Bagley, Clay Bagley and Steve Daniel.

Cherokeean Herald (Rusk, Tex), Vol. 155, No. 40, Ed 1, Wednesday, November 24, 2004. Used by permission Photo from the collection of Terry Ted Moore, 330 County Road 2601, Alto TX 75925.