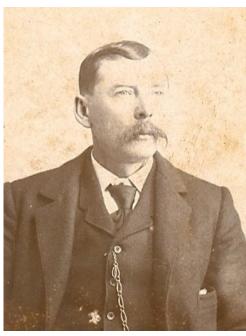

## TREE TALK Volume 40 Issue 1 Fall 2014 Page 8 GUYNELL WATTERS KENNEDY

Funeral for Guynell Watters Kennedy, 99, of Alto was at 2 p.m. Friday (September 19, 2004) at the Hill-top Baptist Church with Pat Moore and the Rev. Charles Haley officiating. Burial was in Alto City Cemetery under the direction of O.T. Allen & Son Funeral Home.

Mrs, Kennedy died Tuesday, Nov. 16, in Alto. She was born Sept. 4, 1905, in Alto to Elbert and Emma Crouch Watters.

She lived all of her life in Alto and was a member of the Hilltop Baptist Church. She was a school-teacher for 47 years and taught at Alto, Glover and Central schools. She was also a Sunday school teacher for 68 years. Mrs. Kennedy was a member of the Alto Thursday Study club, the Daughters of the Republic of Texas and the Daughters of the American Revolution. Preceding her in death were her husband, Tom Kennedy and a brother, George Watters. Survivors

include a sister Alene Moore of Longview; two nephews, Terry Ted Moore of Alto and Jerry Jean Moore of Tyler; two nieces, Sherry Moore Bagley of Longview and Gene Watters Uzzle of Houston, numerous great-nieces, great-nephews and other relative and friends, Pallbearers included Ted Moore, Steven Moore, Tim Moore, Larry Bagley, Clay Bagley and Steve Daniel.

Cherokeean Herald (Rusk, Tex), Vol. 155, No. 40, Ed 1, Wednesday, November 24, 2004. Used by permission Photo from the collection of Terry Ted Moore, 330 County Road 2601, Alto TX 75925.