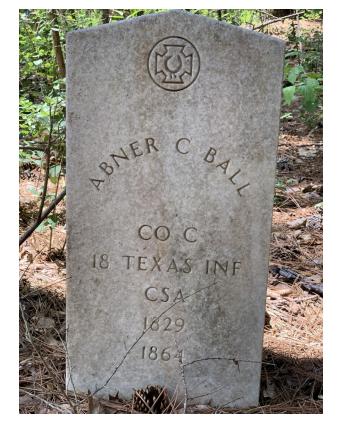

### **Editor's Letter**

Over time as families move away, family cemeteries are lost from memory. Sometimes records exist of the cemeteries but the locations are not known. In Cherokee County, we call these cemeteries "Lost and Neglected." Ball Cemetery in Maydelle was a "Lost and Neglected" cemetery.

Thanks to Betty Marcantell of the Heritage Center of Cherokee County and Sammy Lievsay for their efforts in finding the Ball Cemetery in Maydelle. The land owner Mr. Ron Robichaux kindly allowed us permission to have Mike Reynolds lead us to the cemetery.

Thanks again to Sammy Lievsay for allowing us to print the photos of the grave stones in the Ball cemetery at Maydelle and for permission to print his ancestor charts and family fact sheets.

You will recall that Helen Wooddell Crawford compiled newspaper obituaries from the early 1900's through 2001. I have saved the obituaries from the Jacksonville Progress and Cherokeean-Herald for 6 to 8 years after 2001 with the idea that one day I would compile obituaries in the Crawford fashion. I even started lists of the source citations, such as: