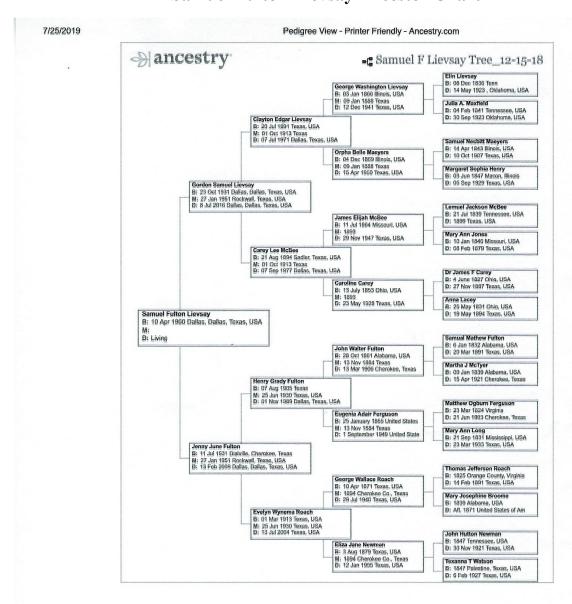

Thanks again to Sammy Lievsay for allowing us to print the photos of the grave stones in the Ball cemetery at Maydelle and for permission to print his ancestor charts and family fact sheets.

You will recall that Helen Wooddell Crawford compiled newspaper obituaries from the early 1900's through 2001. I have saved the obituaries from the Jacksonville Progress and Cherokeean-Herald for 6 to 8 years after 2001 with the idea that one day I would compile obituaries in the Crawford fashion. I even started lists of the source citations, such as: