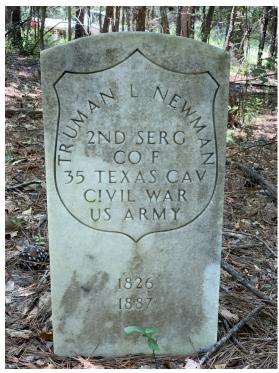

#### Age 30 - Military

1836 • Texas, USA

Thomas and his brother John, served from July 6, 1836 to Oct. 6, 1836 under Capt. Richard Hooper Cavalry for the Republic of Texas, in the War for Independence from Mexico.