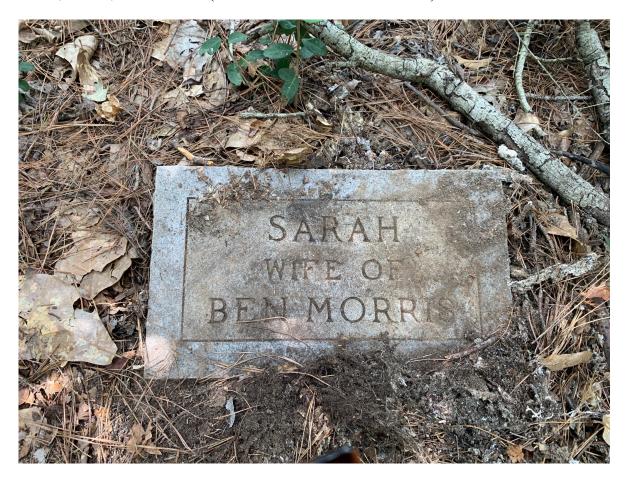

### **Editor's Letter**

Over time as families move away, family cemeteries are lost from memory. Sometimes records exist of the cemeteries but the locations are not known. In Cherokee County, we call these cemeteries "Lost and Neglected." Ball Cemetery in Maydelle was a "Lost and Neglected" cemetery.

Thanks to Betty Marcantell of the Heritage Center of Cherokee County and Sammy Lievsay for their efforts in finding the Ball Cemetery in Maydelle. The land owner Mr. Ron Robichaux kindly allowed us permission to have Mike Reynolds lead us to the cemetery.

Thanks again to Sammy Lievsay for allowing us to print the photos of the grave stones in the Ball cemetery at Maydelle and for permission to print his ancestor charts and family fact sheets.

You will recall that Helen Wooddell Crawford compiled newspaper obituaries from the early 1900's through 2001. I have saved the obituaries from the Jacksonville Progress and Cherokeean-Herald for 6 to 8 years after 2001 with the idea that one day I would compile obituaries in the Crawford fashion. I even started lists of the source citations, such as: