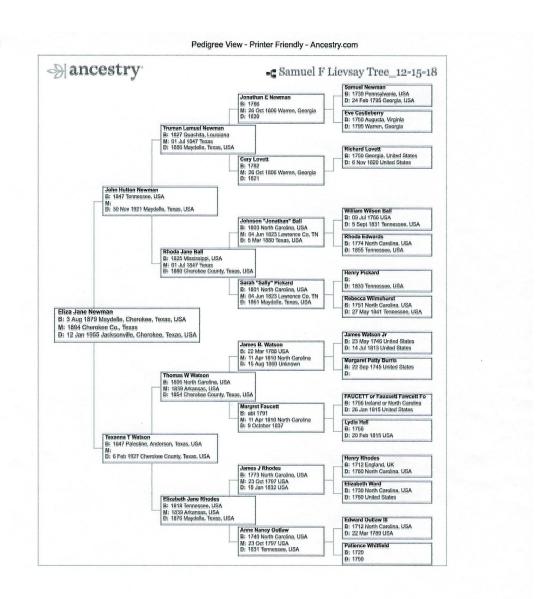

Thanks again to Sammy Lievsay for allowing us to print the photos of the grave stones in the Ball cemetery at Maydelle and for permission to print his ancestor charts and family fact sheets.

You will recall that Helen Wooddell Crawford compiled newspaper obituaries from the early 1900's through 2001. I have saved the obituaries from the Jacksonville Progress and Cherokeean-Herald for 6 to 8 years after 2001 with the idea that one day I would compile obituaries in the Crawford fashion. I even started lists of the source citations, such as: